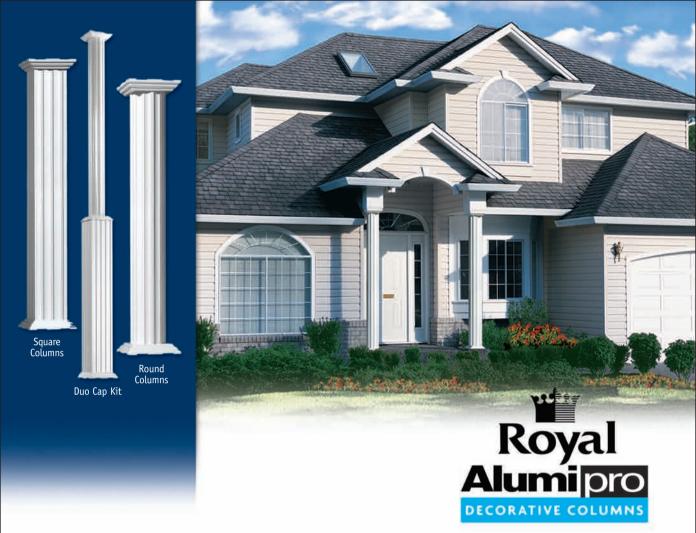

## Make a Statement

Make an architectural statement by adding majestic Royal AlumiPro Decorative Columns – a simple and stunning way to give your home quiet dignity or dramatic majesty. The gently fluted curves of these classic white columns grace your doorways, entranceways and facades with an attractive choice of round or square styles. Made from sturdy, weather-resistant aluminum, the Royal AlumiPro column, base and cap are chemically treated to resist corrosion and come with a 20-year warranty to ensure the beauty of your home is enhanced and protected for years to come.